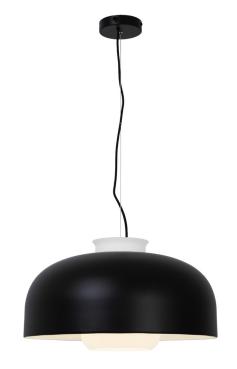

## nordlux®

Height (cm): 27.5 Width (cm): 50

50

Shade diameter (cm): 50

## Miry

Item number: 2010733003 Black EAN: 5704924001567

Packaging unit 2 Material: Metal/Glass

IP20, Class 2 (Double isolated), 230V Cord: 200 cm, Black textile cable Can the cable be replaced? No

E27, Max. 40W, Light source not included

Area: Indoor

Miry is a decorative series in metal with an element of white opal glass in the middle of the shade. The glass element protrudes both on the top and bottom of the shade, thus ensuring that the light is directed both upwards and downwards. The white opal glass covers the light source and contributes to a soft and comfortable light.