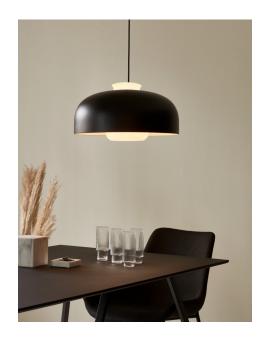

Area: Indoor

Miry is a decorative series in metal with an element of white opal glass in the middle of the shade. The glass element protrudes both on the top and bottom of the shade, thus ensuring that the light is directed both upwards and downwards. The white opal glass covers the light source and contributes to a soft and comfortable light.